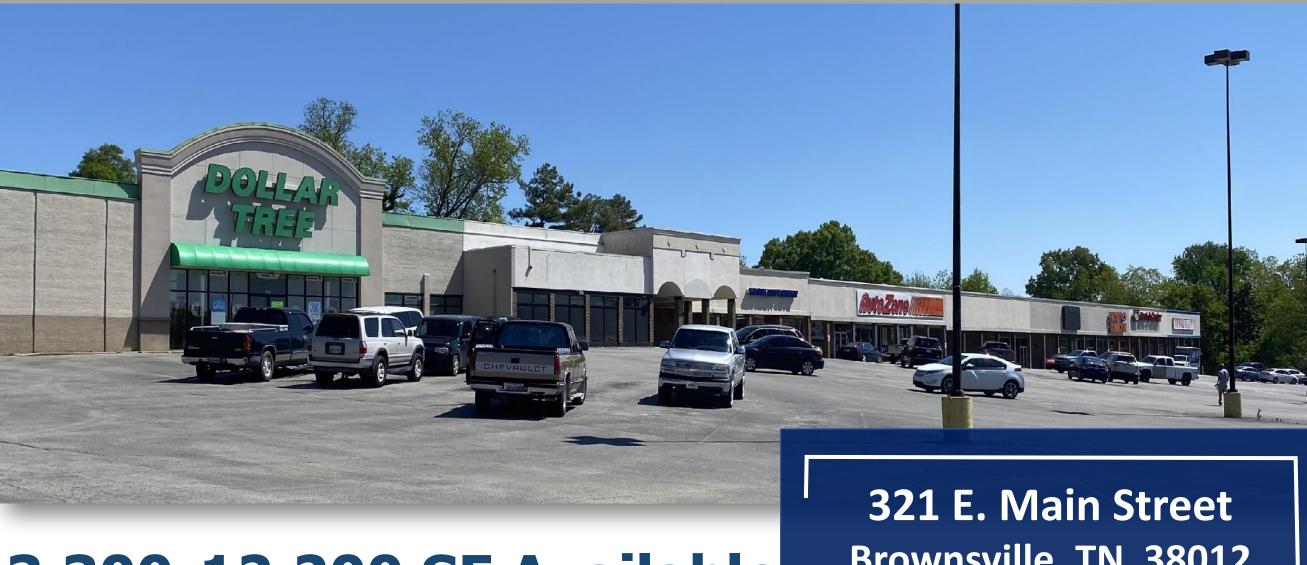

## FOR LEASE

Outstanding Retail Location in Brownsville's Downtown Area

3,300-12,200 SF Available

Brownsville, TN 38012

## \$7.00 PSF Gross

- shopping Highly visible center situated in the heart of Brownsville, anchored by **Dollar Tree** and other Co-tenants that great include Sherwin Williams and AutoZone
- Large parking area
- Landlord is willing to negotiate tenant improvements
- Easy Access to **US-79** and **US-70**