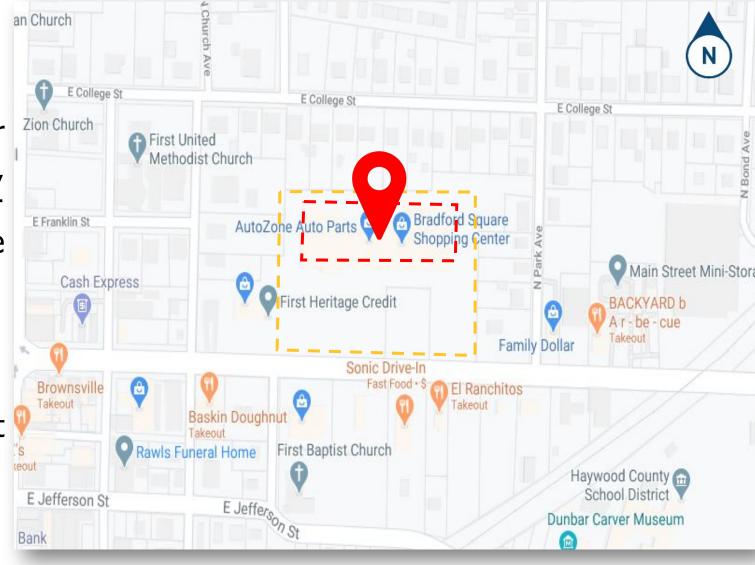

## \$7.00 PSF Gross

- shopping Highly visible center situated in the heart of Brownsville, anchored by **Dollar Tree** and other Co-tenants that great include Sherwin Williams and AutoZone
- Large parking area
- Landlord is willing to negotiate tenant improvements
- Easy Access to **US-79** and **US-70**