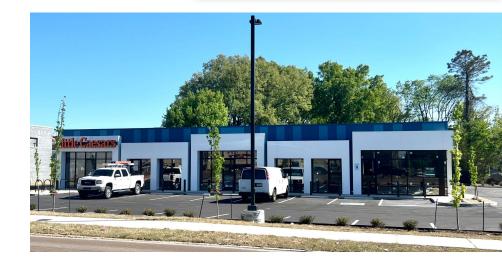

## \$18 PSF NNN

- Two spaces available:1,500 SF and 2,250 SF
- Join Little Caesars in a brand new development
- Traffic count: 27,170vehicles per day onSummer
- CMU-3 zoning by City of Memphis

4471 Summer Ave Memphis, TN 38122