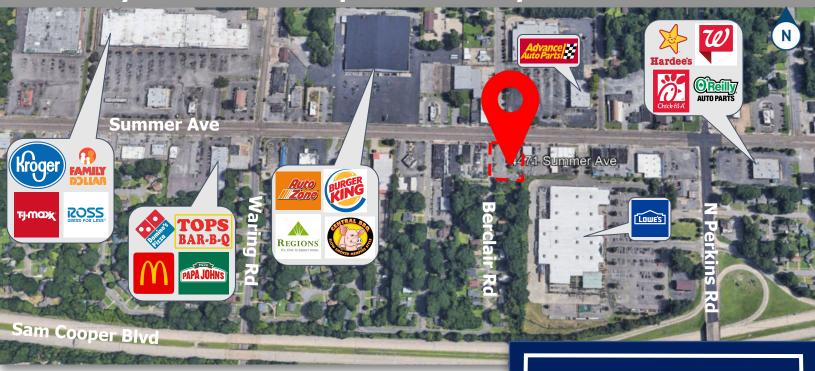

## \$18 PSF NNN

- Two spaces available:1,500 SF and 2,250 SF
- Join Little Caesars in a brand new development
- Traffic count: 27,170vehicles per day onSummer
- CMU-3 zoning by City of Memphis

4471 Summer Ave Memphis, TN 38122