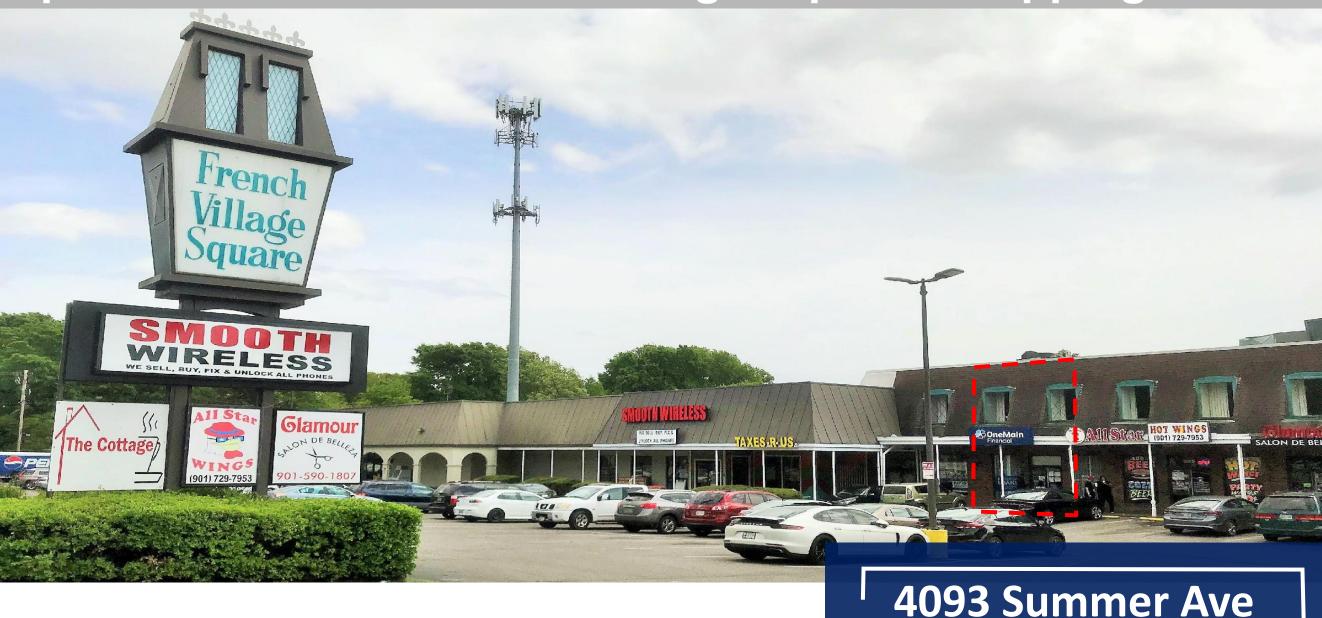

# FOR LEASE

## Space Available in French Village Square Shopping Center

# 1,800 SF available

### **\$12.00 PSF NNN**

- Excellent location, situated in the heart of Summer Ave.
- Heavy traffic count, visible to over 28,587 vehicles per day
- Easy access from Sam Cooper Blvd.

Disclaimer: All information contained herein is from sources deemed reliable; however, no representation or warranty is made to the accuracy of the information.