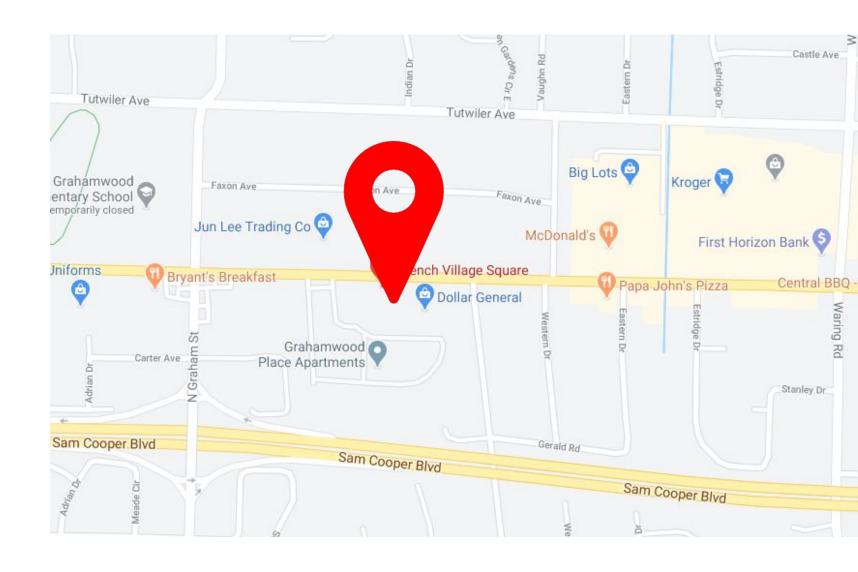

## Space Available in French Village Square Shopping Center

### **\$12.00 PSF NNN**

- Excellent location, situated in the heart of Summer Ave.
- Heavy traffic count, visible to over 28,587 vehicles per day
- Easy access from Sam Cooper Blvd.

Disclaimer: All information contained herein is from sources deemed reliable; however, no representation or warranty is made to the accuracy of the information.