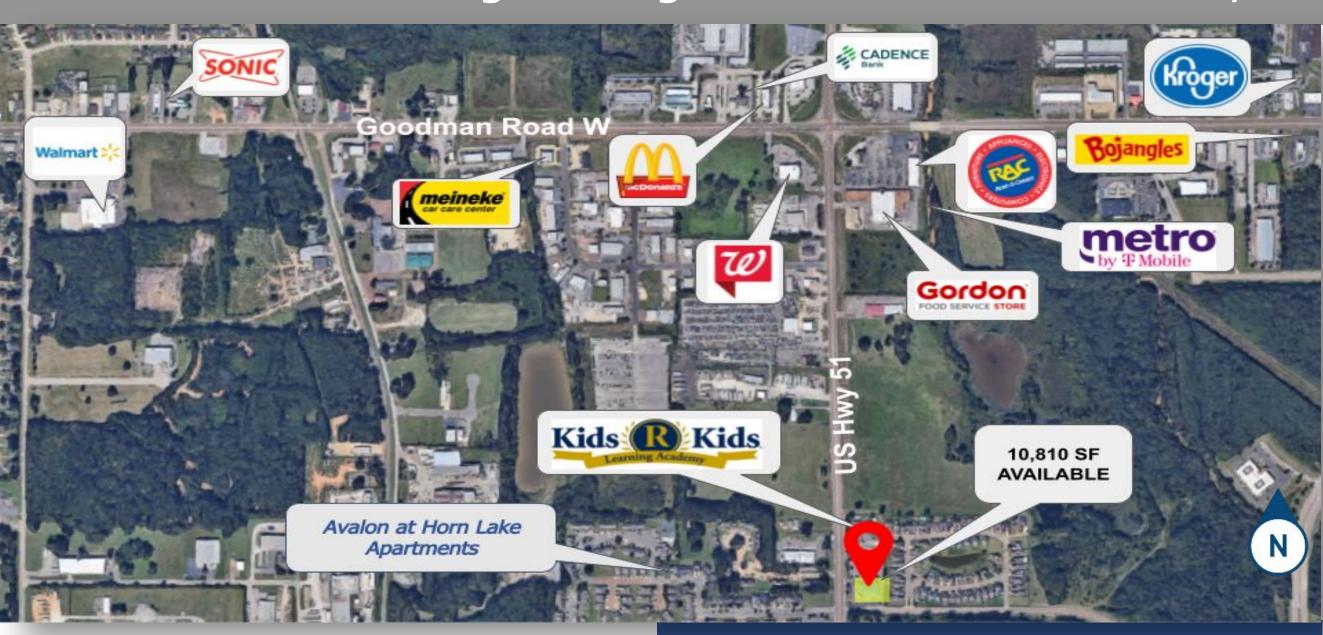

## FOR LEASE

Freestanding Building on Corner Lot in Horn Lake, MS

## \$10.00 PSF NNN

10,810 SF · 1.08 AC

- Freestanding building on corner lot with 3 points of Ingress/Egress
- Excellent exposure
- Drive thru available
- Gated Drives
- Methodist Hospital, Walmart,Kroger, and apartmentsnearby