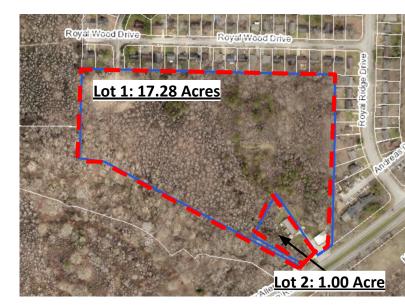

## **18.28 acres**

| Dwellings Included    | Size (Square Feet) |
|-----------------------|--------------------|
| Modular House (Lot 2) | 2,280 SF           |
| Church (Lot 1)        | 2,400 SF           |