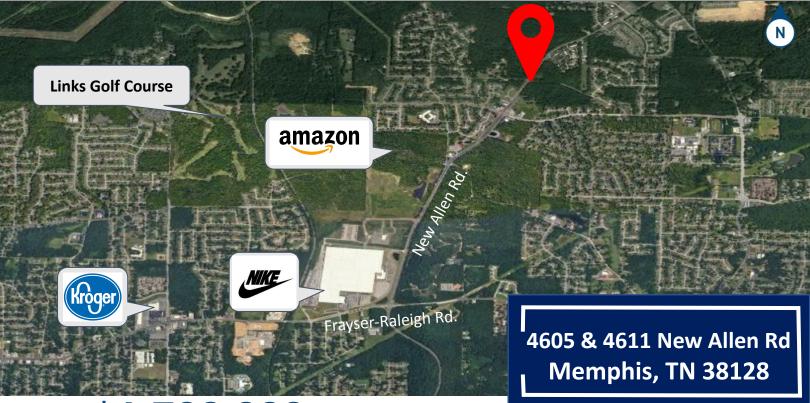

- □ Approx. '100 of frontage on New Allen
- 6 minutes from Nike's Distribution and Amazon Fulfillment Center
- Redevelopment Opportunity for Church or Homebuilder
- Designated 2023 Qualified Census Tract