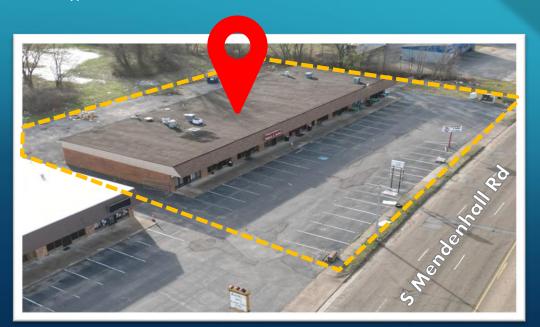

# 3698-3716 S Mendenhall Road Memphis, TN 38115

| Asking Price \$545,000 |                             |  |
|------------------------|-----------------------------|--|
| Year Built             | 1978                        |  |
| Total SQFT             | 10,860 SF                   |  |
| Lot Acreage            | 1.027 acres                 |  |
| Occupancy              | Sold Vacant                 |  |
| # of Retail bays       | 9                           |  |
| Retail bay SQFT        | 1,200 SQFT +/-              |  |
| Parking                | 37 + back lot for employees |  |

## Notes:

| Ideal for owner user     |                                                   |
|--------------------------|---------------------------------------------------|
| Market Rent in the area: | \$8.00-\$10.00 psf/yr NNN                         |
| 2021 Traffic Volume AADT | 25,953 VPD<br>NB Count: 19,156<br>SB Count: 7,271 |