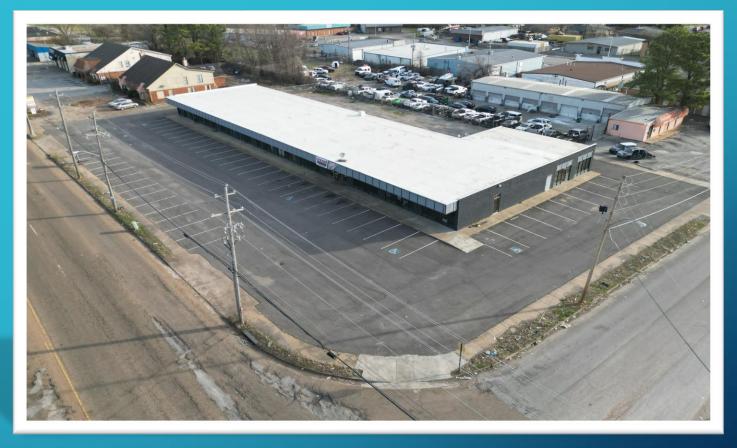

# 3802-3826 S Mendenhall Road Memphis, TN 38115

| Asking Price \$725,000 |                             |  |
|------------------------|-----------------------------|--|
| Year Built             | 1985                        |  |
| Total SQFT             | 15,900 SF                   |  |
| Lot Acreage            | 1.316 acres                 |  |
| Occupancy              | 17%                         |  |
| # of Retail bays       | 9                           |  |
| Retail bay SQFT        | 1,325 SQFT +/-              |  |
| Parking                | 50 + back lot for employees |  |
| Roof type              |                             |  |

| Notes:       |              |       |  |
|--------------|--------------|-------|--|
| TAR BAR A LA | М            |       |  |
|              | $\mathbf{v}$ | 10112 |  |

| Trotes .                        |                                                   |
|---------------------------------|---------------------------------------------------|
| Outstanding corner lot exposure |                                                   |
| Can merge up to 8,000 SQFT      |                                                   |
| Parking lot recently paved      |                                                   |
| Market Rent in the area:        | \$8.00-\$10.00 psf/yr NNN                         |
| 2021 Traffic Volume AADT        | 25,953 VPD<br>NB Count: 19,156<br>SB Count: 7,271 |