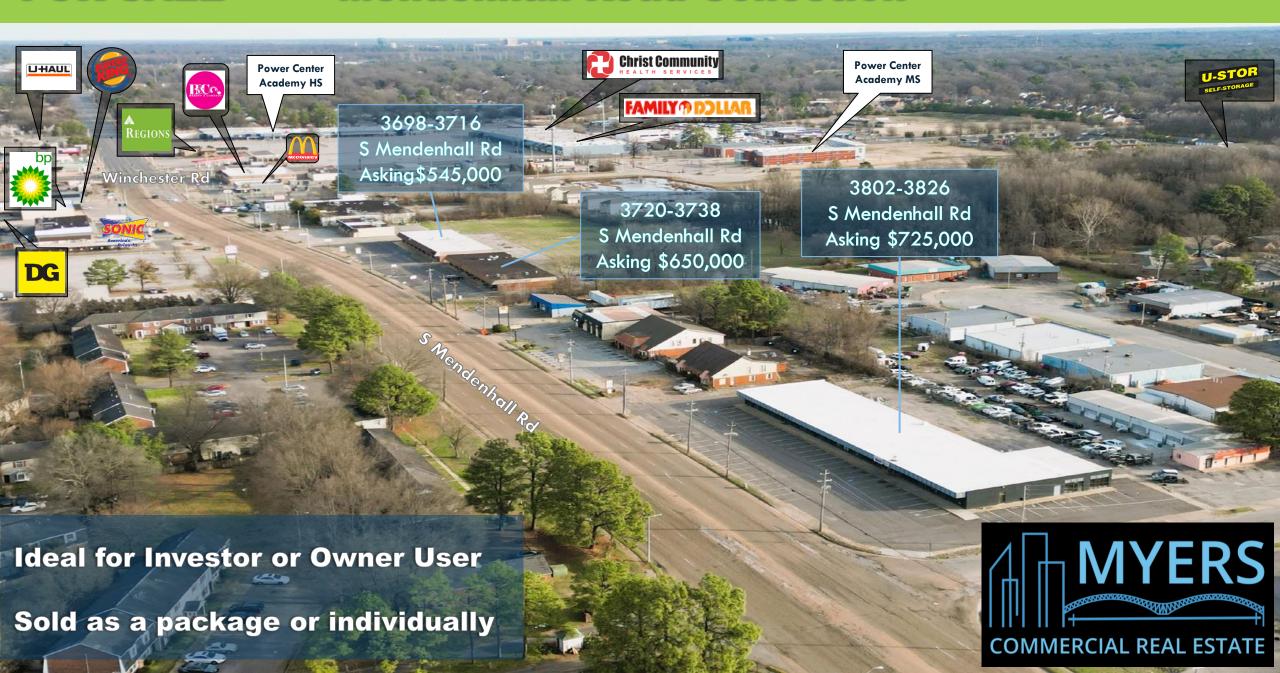

# **FOR SALE**

## **Mendenhall Road Collection**

## **EXECUTIVE SUMMARY**

Myers Commercial Real Estate is excited to present this opportunity to investors to acquire a small portfolio of commercial buildings (or acquire "individually") with great upside and potential, ideal for "owner-users". All four buildings benefit from a great exposure and high traffic area over at S Mendenhall Road and close by the intersection on Winchester Rd. The new Owner would benefit from signing new Tenants at Market Rents and converting to traditional Triple Net (NNN) Leases.

| Address                   | Sale Type     | Asking Price |
|---------------------------|---------------|--------------|
| 3698-3716 S Mendenhall Rd | Sold Vacant   | \$545,000    |
| 3720-3738 S Mendenhall Rd | 44% Occupancy | \$650,000    |
| 3802-3826 S Mendenhall Rd | 17% Occupancy | \$725,000    |

The properties are located in Southeast Memphis, minutes from BNSF Railway, close to the busy intersection of Winchester Rd and S Mendenhall Rd surrounded by residential houses and minutes away from a predominantly industrial area on East Raines which creates an excellent opportunity for an owner user to service this market and demographics.