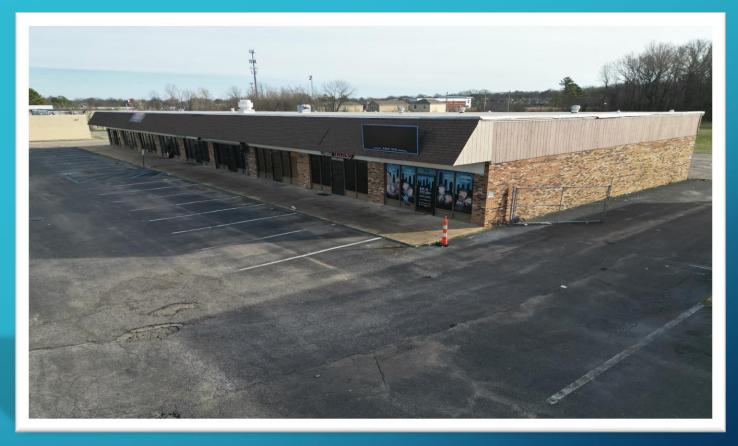

# 3698-3716 S Mendenhall Road Memphis, TN 38115

| Asking Price \$545,000 |                             |  |
|------------------------|-----------------------------|--|
| Year Built             | 1978                        |  |
| Total SQFT             | 10,860 SF                   |  |
| Lot Acreage            | 1.027 acres                 |  |
| Occupancy              | Sold Vacant                 |  |
| # of Retail bays       | 9                           |  |
| Retail bay SQFT        | 1,200 SQFT +/-              |  |
| Parking                | 37 + back lot for employees |  |