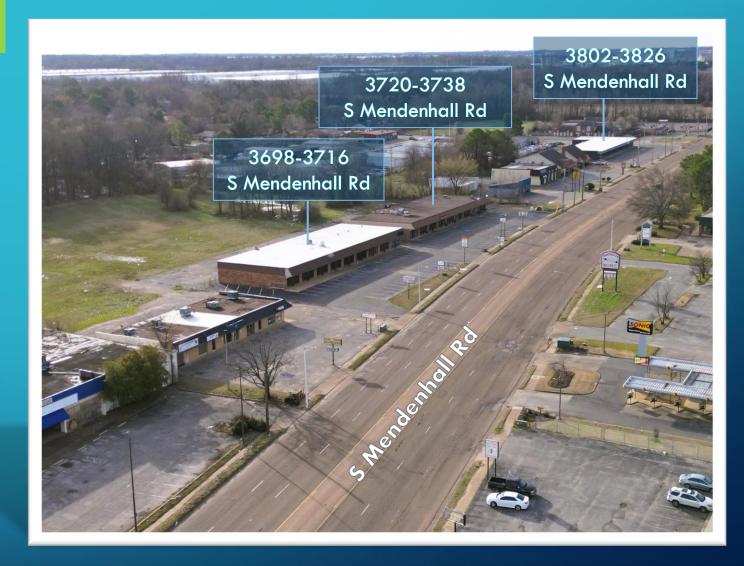

| Address                   | Sale Type     | Asking Price |
|---------------------------|---------------|--------------|
| 3698-3716 S Mendenhall Rd | Sold Vacant   | \$545,000    |
| 3720-3738 S Mendenhall Rd | 44% Occupancy | \$650,000    |
| 3802-3826 S Mendenhall Rd | 17% Occupancy | \$725,000    |

The properties are located in Southeast Memphis, minutes from BNSF Railway, close to the busy intersection of Winchester Rd and S Mendenhall Rd surrounded by residential houses and minutes away from a predominantly industrial area on East Raines which creates an excellent opportunity for an owner user to service this market and demographics.