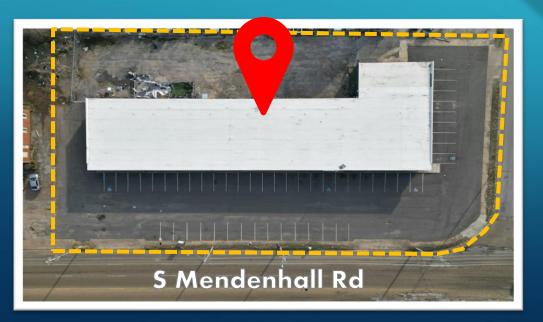

# 3802-3826 S Mendenhall Road Memphis, TN 38115

| Asking Price \$725,000 |                             |  |
|------------------------|-----------------------------|--|
| Year Built             | 1985                        |  |
| Total SQFT             | 15,900 SF                   |  |
| Lot Acreage            | 1.316 acres                 |  |
| Occupancy              | 17%                         |  |
| # of Retail bays       | 9                           |  |
| Retail bay SQFT        | 1,325 SQFT +/-              |  |
| Parking                | 50 + back lot for employees |  |
| Roof type              |                             |  |

| Notes:       |              |       |  |
|--------------|--------------|-------|--|
| TAR BAR A LA | М            |       |  |
|              | $\mathbf{v}$ | 10112 |  |

| Trotes .                        |                                                   |
|---------------------------------|---------------------------------------------------|
| Outstanding corner lot exposure |                                                   |
| Can merge up to 8,000 SQFT      |                                                   |
| Parking lot recently paved      |                                                   |
| Market Rent in the area:        | \$8.00-\$10.00 psf/yr NNN                         |
| 2021 Traffic Volume AADT        | 25,953 VPD<br>NB Count: 19,156<br>SB Count: 7,271 |