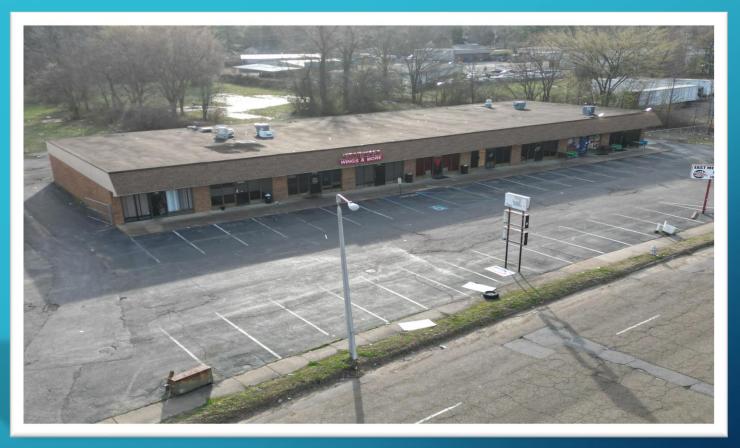

# 3720-3738 S Mendenhall Road Memphis, TN 38115

| Asking Price \$650,000 |                             |  |
|------------------------|-----------------------------|--|
| Year Built             | 1979                        |  |
| Total SQFT             | 10,800 SF                   |  |
| Lot Acreage            | 0.957 acres                 |  |
| Occupancy              | 56% Occupancy               |  |
| # of Retail bays       | 9                           |  |
| Retail bay SQFT        | 1,200 SQFT +/-              |  |
| Parking                | 35 + back lot for employees |  |
| Roof type              |                             |  |

#### Notes:

56% Occupancy

Two 2<sup>nd</sup> Generation Restaurant spaces

Market Rent in the area: \$8.00-\$10.00 psf/yr NNN

25,953 VPD

2021 Traffic Volume AADT NB Count: 19,156 SB Count: 7,271