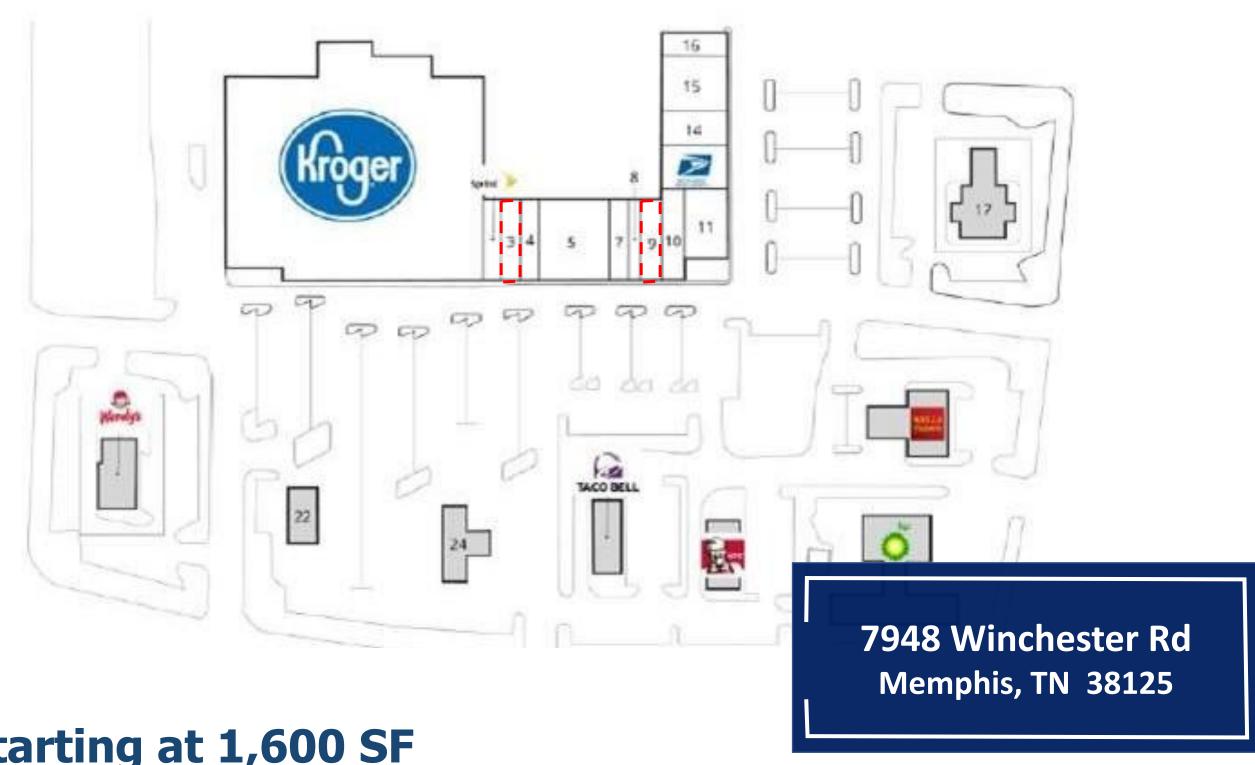

## Starting at 1,600 SF

Excellent exposure and heavy traffic as over 33,339 vehicles drive by daily on the intersection at Winchester Rd and Hacks Cross across from **FedEx** just World **Headquarters**, with easy access to **Hwy 385**.

| Suite | Rentable<br>Area       | Rate     |
|-------|------------------------|----------|
| 3     | 1,600 SF<br>Restaurant | \$31 PSF |
| 9     | 2,000 SF<br>Retail     | \$23 PSF |

בוסטום: All information contained herein is from sources deemed reliable; however, no representation or warranty is made to the accuracy of the information.