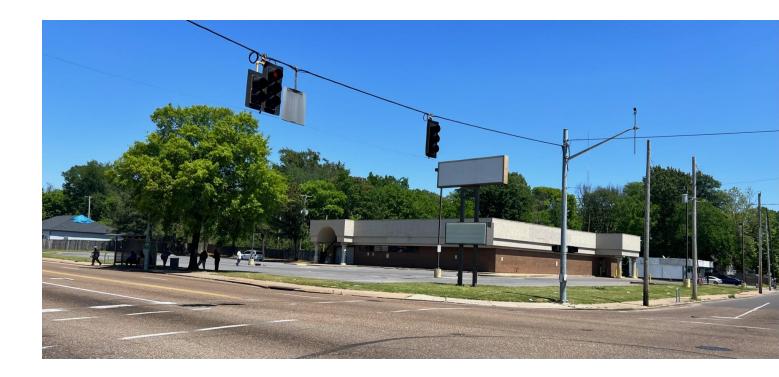

## FOR SALE

Freestanding Building Available at a Stoplight Corner

\$1,150,000

13,642 SF on 1.64 AC

- Walgreen's lease ends 12/31/2025 paying approximately \$4,330.00 per month absolute net.
- Huge lot at a stoplight corner
- Dense Demographics
- Drive Thru

1130 S. Bellevue Blvd Memphis, TN 38106

Disclaimer: All information contained herein is from sources deemed reliable; however, no representation or warranty is made to the accuracy of the information.