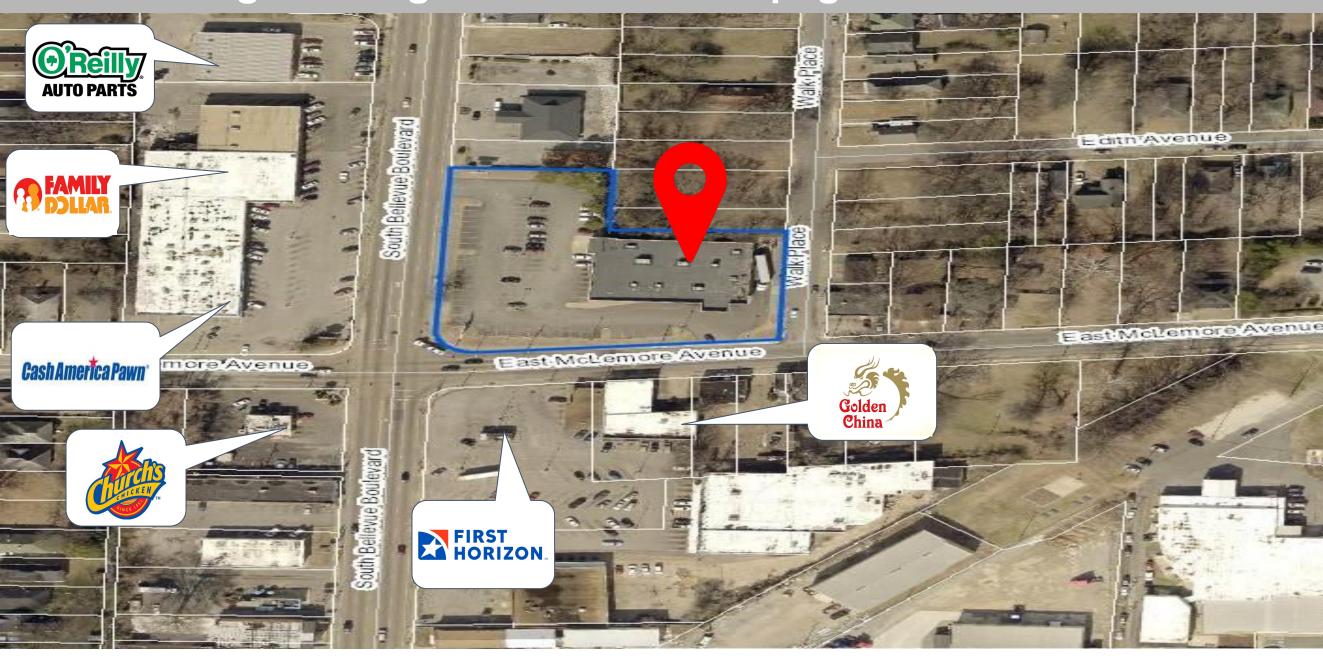

## FOR SALE

Freestanding Building Available at a Stoplight Corner

\$1,150,000

13,642 SF on 1.64 AC

- Walgreen's lease ends 12/31/2025 paying approximately \$4,330.00 per month absolute net.
- Huge lot at a stoplight corner
- Dense Demographics
- Drive Thru

1130 S. Bellevue Blvd Memphis, TN 38106

Disclaimer: All information contained herein is from sources deemed reliable; however, no representation or warranty is made to the accuracy of the information.