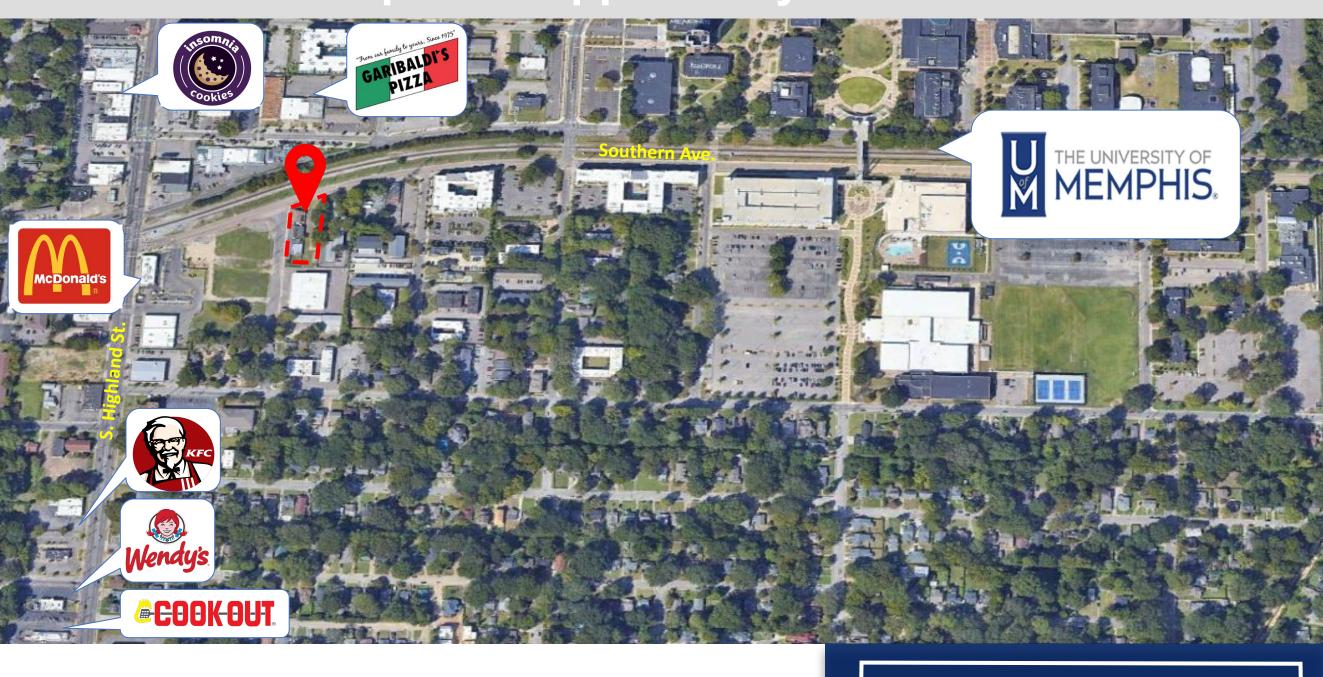

## \$550,000

- Two lots totaling approx .61 AC
- Perfect for Multi Family or Student Housing
- This property is included in the University District Overlay allowing a building of up to 5 stories
- Located in the heart of the University of Memphis sprawl

3545 & 3549 Southern Ave Memphis, TN 38111

Disclaimer: All information contained herein is from sources deemed reliable; however, no representation or warranty is made to the accuracy of the information.